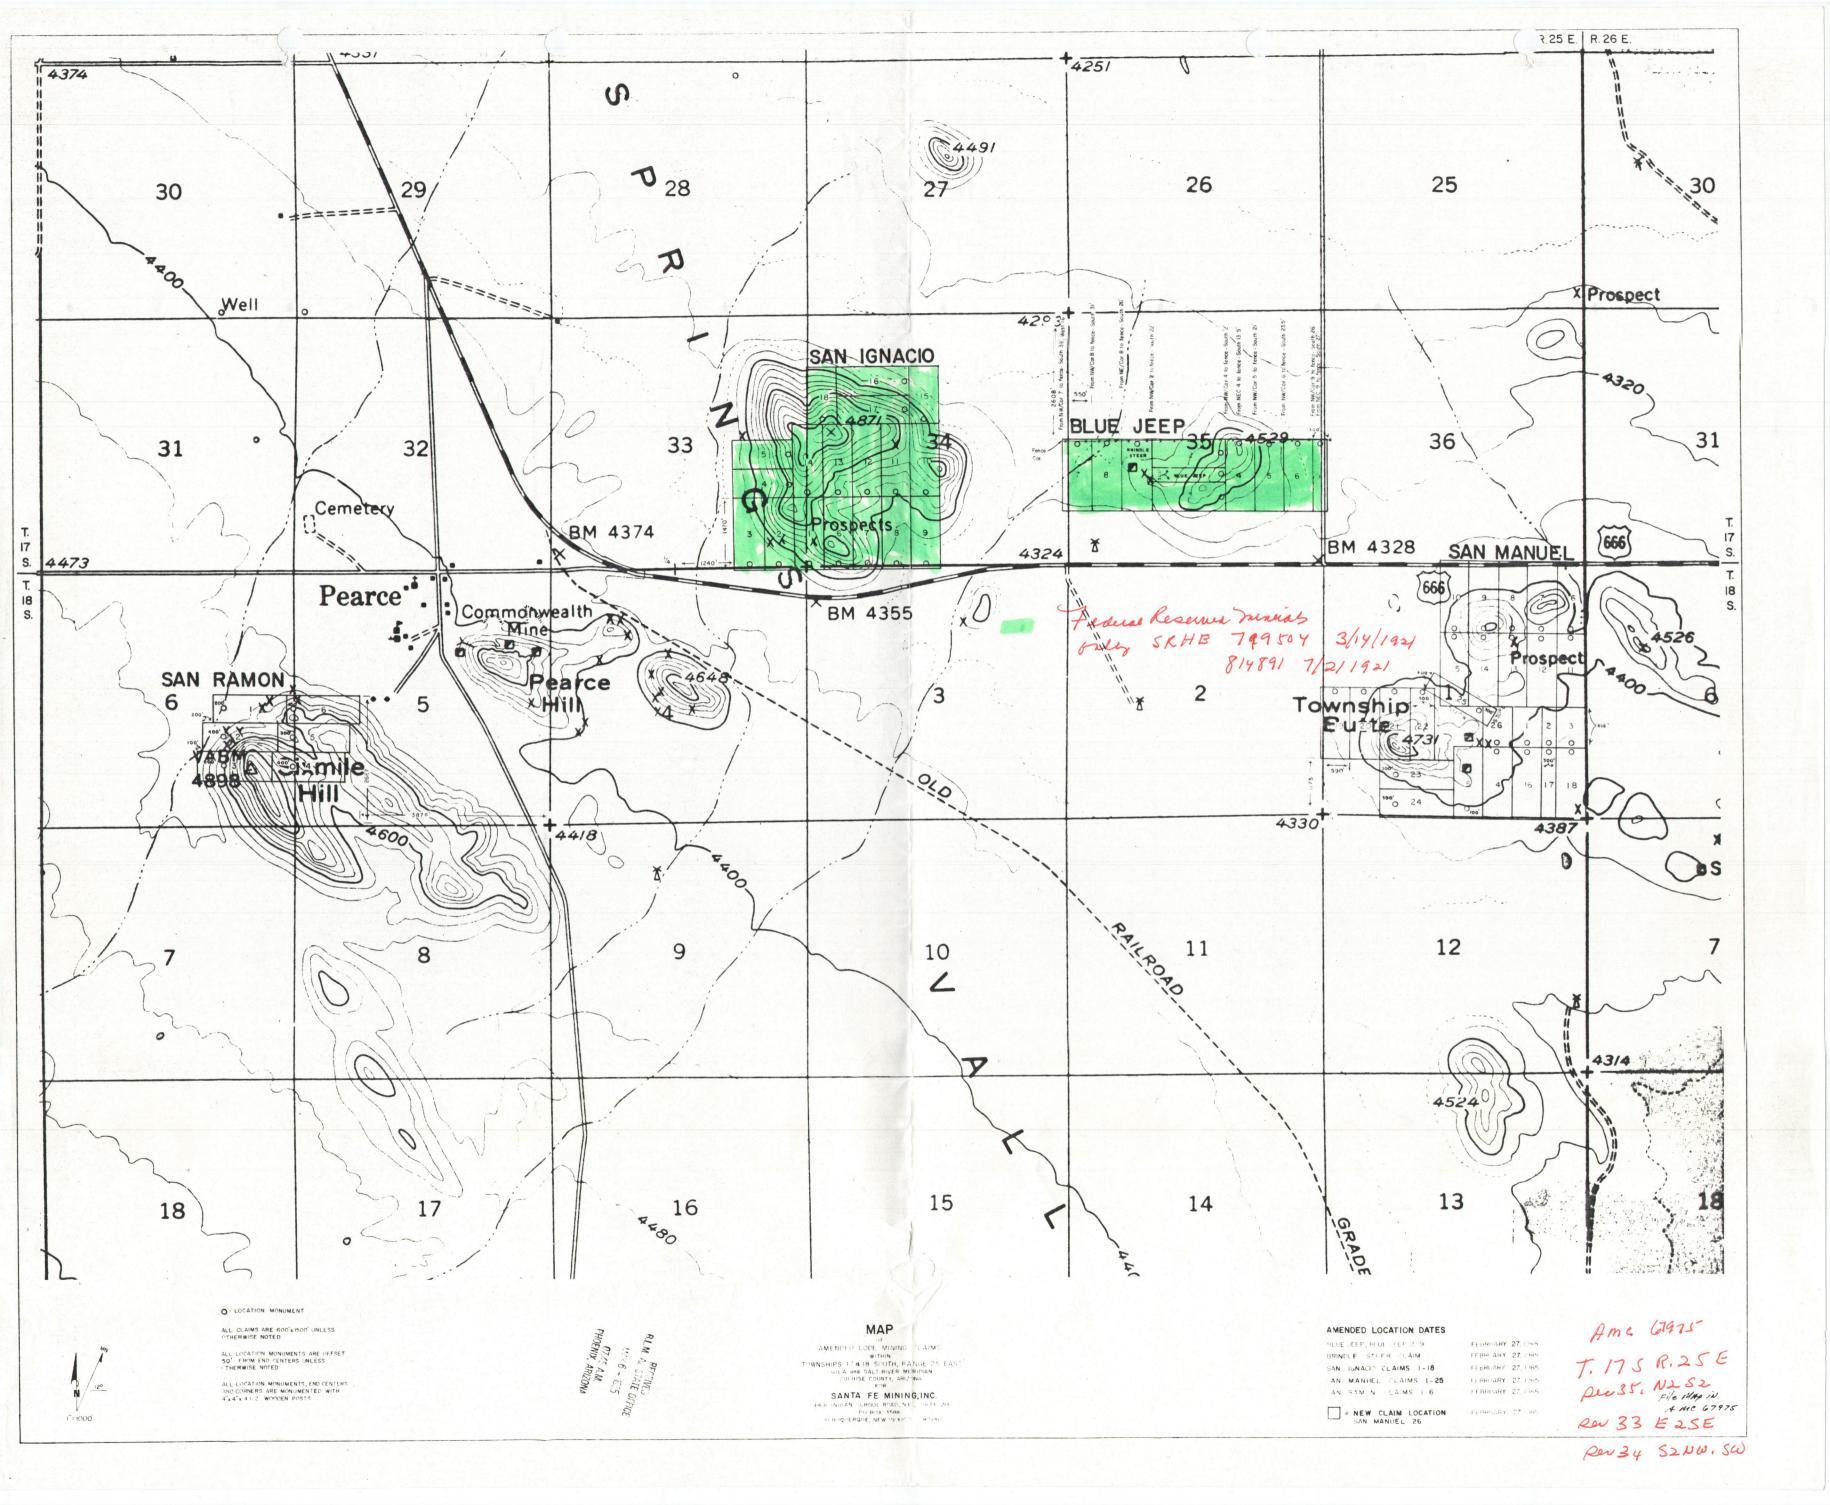

# UNITED STATES DEPARTMENT OF THE INTERIOR

| (November 1967)           | 10-10                     | BUREAU        | OF LAND MAN         | NAGEMENT              | No.                 | 965185     |  |  |
|---------------------------|---------------------------|---------------|---------------------|-----------------------|---------------------|------------|--|--|
|                           | 10-23-79                  |               |                     |                       |                     |            |  |  |
|                           | PARENT SERIAL NUMBER      |               |                     |                       |                     |            |  |  |
|                           |                           |               | ASSIGI              | NMENT SERIAL NUMBE    | R                   |            |  |  |
| <u></u>                   | Mining Claim              | Location No   | otices (9): Brin    | ndle Stæer et al      | SUBJE<br>AN APPLICA | ECT<br>NT: |  |  |
|                           | Harvey H. Ca              | ertmell, et a | 1                   | cludexedlo thru 6798: | 7975                |            |  |  |
| L                         | P 0 Box 146<br>Pearce, AZ | 85625         |                     | thru 6798:            | 3                   |            |  |  |
| 54                        | PUR                       | POSE          |                     | FUND SYMBOL           |                     | AMOUNT     |  |  |
| FILING FEE EAI            | RNED                      |               |                     | 140850                |                     | 45 00      |  |  |
| ADVANCE FILIN             | NG FEE AND/OR F           | RENTAL        |                     | 14X6800               |                     |            |  |  |
|                           |                           |               |                     |                       |                     |            |  |  |
| _                         | ACRES CO                  | DUNTY         |                     |                       | OLD LEASE           | NEW LEASE  |  |  |
| NEW LEASE                 |                           |               | EFFECTIVE DA        |                       |                     |            |  |  |
| _                         |                           |               |                     |                       |                     |            |  |  |
|                           |                           |               |                     | FUND SYMBOL           | COUNTY              | AMOUNT     |  |  |
|                           |                           |               | APPLY:<br>FILING FE | 140850                |                     |            |  |  |
| ASSIGNMENT:<br>COMPLETE A | AREA [                    | ]             | RENTAL              |                       |                     |            |  |  |
| PORTION OF ASSIGNED       |                           |               |                     |                       |                     |            |  |  |
| -                         |                           |               |                     |                       |                     |            |  |  |
|                           |                           |               | REFUND              |                       |                     |            |  |  |
| RETAINED                  | AREA                      |               | RETAIN IN UN        | EARNED ACCOUNT        |                     |            |  |  |
|                           |                           |               | TOTAL               |                       |                     |            |  |  |