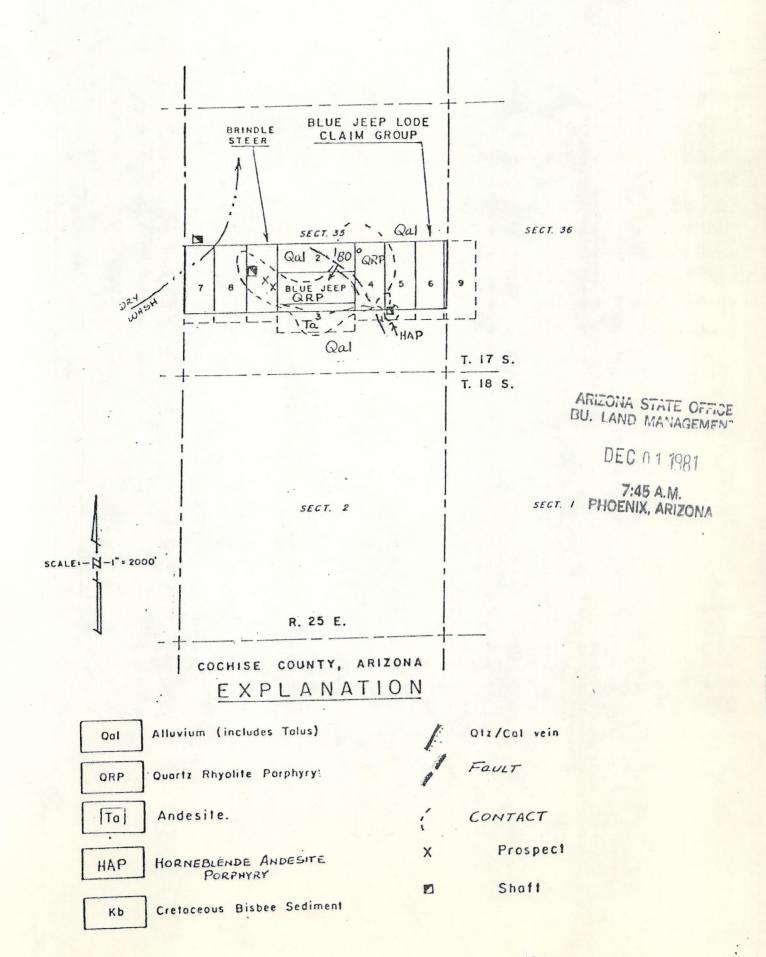

# UNITED STATES DEPARTMENT OF THE INTERIOR

| (November 1967)           | 10-10                     | BUREAU        | OF LAND MAN         | NAGEMENT              | No.                 | 965185     |  |  |
|---------------------------|---------------------------|---------------|---------------------|-----------------------|---------------------|------------|--|--|
|                           | 10-23-79                  |               |                     |                       |                     |            |  |  |
|                           | PARENT SERIAL NUMBER      |               |                     |                       |                     |            |  |  |
|                           |                           |               | ASSIGI              | NMENT SERIAL NUMBE    | R                   |            |  |  |
| <u></u>                   | Mining Claim              | Location No   | otices (9): Brin    | ndle Stæer et al      | SUBJE<br>AN APPLICA | ECT<br>NT: |  |  |
|                           | Harvey H. Ca              | ertmell, et a | 1                   | cludexedlo thru 6798: | 7975                |            |  |  |
| L                         | P 0 Box 146<br>Pearce, AZ | 85625         |                     | thru 6798:            | 3                   |            |  |  |
| 54                        | PUR                       | POSE          |                     | FUND SYMBOL           |                     | AMOUNT     |  |  |
| FILING FEE EAI            | RNED                      |               |                     | 140850                |                     | 45 00      |  |  |
| ADVANCE FILIN             | NG FEE AND/OR F           | RENTAL        |                     | 14X6800               |                     |            |  |  |
|                           |                           |               |                     |                       |                     |            |  |  |
| _                         | ACRES CO                  | DUNTY         |                     |                       | OLD LEASE           | NEW LEASE  |  |  |
| NEW LEASE                 |                           |               | EFFECTIVE DA        |                       |                     |            |  |  |
| _                         |                           |               |                     |                       |                     |            |  |  |
|                           |                           |               |                     | FUND SYMBOL           | COUNTY              | AMOUNT     |  |  |
|                           |                           |               | APPLY:<br>FILING FE | 140850                |                     |            |  |  |
| ASSIGNMENT:<br>COMPLETE A | AREA [                    | ]             | RENTAL              |                       |                     |            |  |  |
| PORTION OF ASSIGNED       |                           |               |                     |                       |                     |            |  |  |
| -                         |                           |               |                     |                       |                     |            |  |  |
|                           |                           |               | REFUND              |                       |                     |            |  |  |
| RETAINED                  | AREA                      |               | RETAIN IN UN        | EARNED ACCOUNT        |                     |            |  |  |
|                           |                           |               | TOTAL               |                       |                     |            |  |  |