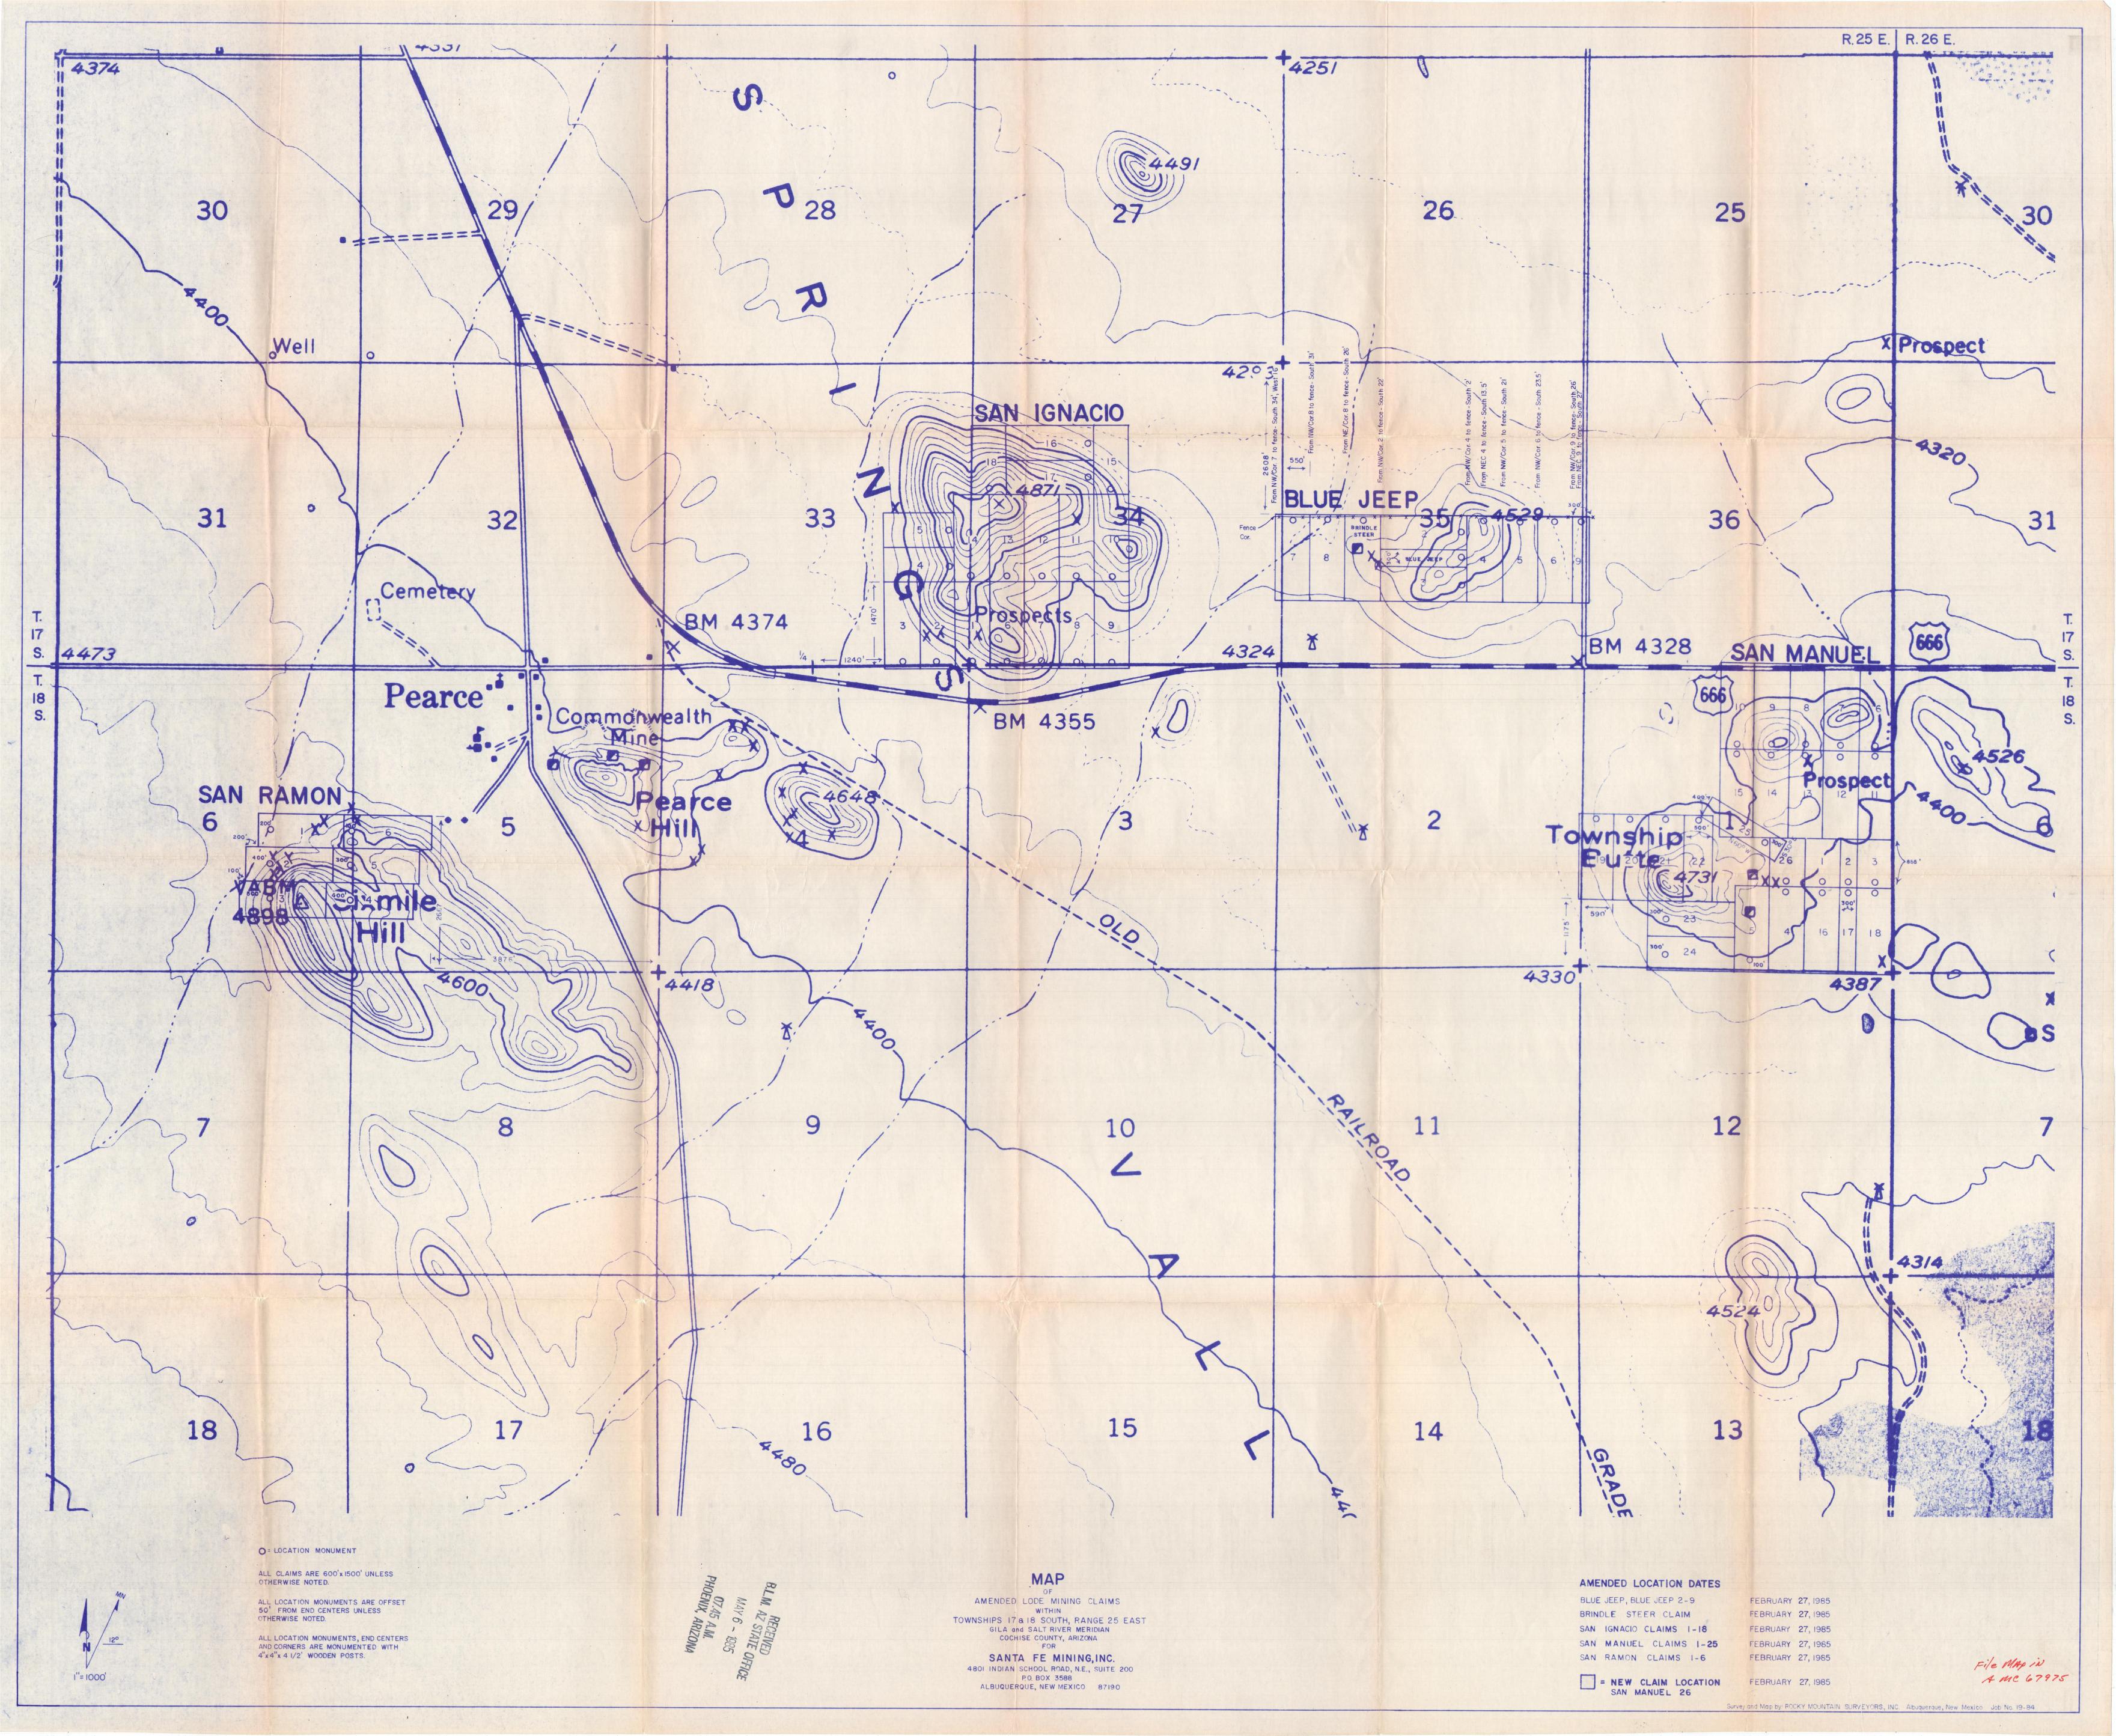

| Let                                     |

COCHISE COUNTY

FOR ORDERS EFFECTING DISPOSAL OR USE OF UNIDENTIFIED LANDS WITHDRAWN FOR CLASSIFICATION, MINERALS, WATER AND/OR OTHER PUBLIC PURPOSES. REFER TO INDEX OF MISCELLANEOUS DOCUMENTS,

| CURRENT TO.  | 91 |
|--------------|----|
|              |    |
| and the same |    |
|              |    |
|              |    |
| 11 at        |    |
| 2. 7         |    |
| 1 75         |    |
|              |    |
|              |    |

T. 188

AMC 67975